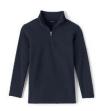

SCHOOL UNIFORM HOPSACK BLAZER

Color: Deep Navy

Girls: 473114 \$85.95

Women's: 473115 \$155.95

SCHOOL UNIFORMS LIGHTWEIGHT FLEECE HALF ZIP

Color: Classic Navy, Red

Girls: 430909 \$25.95

Women's: 430910 \$35.95