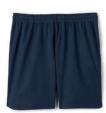

### SCHOOL UNIFORMS MESH SHORTS

Color: Classic Navy

Girls: 470331 \$15.95

Women's: 470332 \$20.95