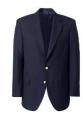

SCHOOL UNIFORMS HOPSACK BLAZER

Color: Deep Navy

Boys: 406157 \$85.95

οy3. 400101 φου.55

Men's: 315357 \$155.95

SCHOOL UNIFORMS TAILORED FITHOPSACK BLAZER

Color: Deep Navy
Boys: 473341 \$85.95
Men's: 473342 \$155.95