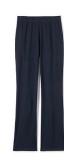

### SCHOOL UNIFORMS STRETCH PENCIL PANTS

Color: Classic Navy, Khaki

Girls: 458404 \$38.95

Junior: 473152 \$48.95

Women's: 458405 \$48.95