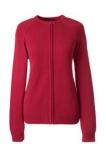

SCHOOL UNIFORMS SHORT SLEEVE RUFFLE COLLAR KNIT PETER PAN SHIRT

Color: White

Girls: 489154 \$20.95

SCHOOL UNIFORMS FINE GAUGE CARDIGAN SWEATER

Color: Classic Navy, Red, White

Girls: 092807 \$29.95

Women's: 092808 \$39.95