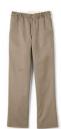

#### SCHOOL UNIFORMS PLAIN FRONT STRETCH CHINO PANTS

Color: Classic Navy, Khaki

Girls: 442879 \$35.95

Junior: 403738 \$45.95

Women's: 403739 \$45.95