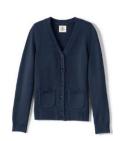

SCHOOL UNIFORMS SHORT SLEEVE RUFFLE COLLAR KNIT PETER PAN SHIRT

Color: White

Girls: 489154 \$20.95

SCHOOL UNIFORMS FINE GAUGE CARDIGAN SWEATER

Color: Classic Navy, Red, White

Girls: 092807 \$29.95

Women's: 092808 \$39.95