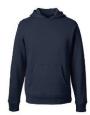

SCHOOL UNIFORMS HOODIE PULLOVER SWEATSHIRT

Color: Classic Navy, Red

Girls: 393704 \$25.95

Women's: 393710 \$30.95

SCHOOL UNIFORMS CREW SWEATSHIRT

Color: Classic Navy, Red

Girls: 393698 \$20.95

Women's: 393700 \$25.95