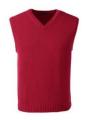

SCHOOL UNIFORMS DRIFTER V-NECK VEST

Color: Classic Navy, Red

Girls: 414762 \$26.95

Women's: 414763 \$31.95

SCHOOL UNIFORMS ZIP FRONT DRIFTER CARDIGAN

Color: Classic Navy, Red

Girls: 430999 \$39.95

Women's: 431001 \$49.95