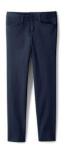

### SCHOOL UNIFORMS STRETCH PENCIL PANTS

Color: Classic Navy, Khaki

Girls: 458404 \$38.95

Junior: 473152 \$48.95

Women's: 458405 \$48.95