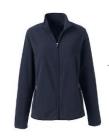

SCHOOL UNIFORMS FLEECE JACKET

Color: Classic Navy, Red

Girls: 430915 \$35.95

Women's: 430916 \$45.95