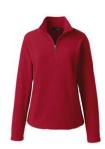

SCHOOL UNIFORM HOPSACK BLAZER

Color: Deep Navy

Girls: 473114 \$85.95

Women's: 473115 \$155.95

SCHOOL UNIFORMS LIGHTWEIGHT FLEECE HALF ZIP

Color: Classic Navy, Red

Girls: 430909 \$25.95

Women's: 430910 \$35.95