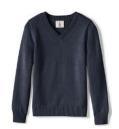

SCHOOL UNIFORMS DRIFTER BUTTON FRONT CARDIGAN

Color: Classic Navy, Red

Girls: 414756 \$34.95

Women's: 414757 \$44.95

SCHOOL UNIFORMS DRIFTER V-NECK PULLOVER

Color: Classic Navy

Girls: 414759 \$29.95

Women's: \$39.95