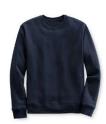

SCHOOL UNIFORMS HOODIE PULLOVER SWEATSHIRT

Color: Classic Navy, Red

Girls: 393704 \$25.95

Women's: 393710 \$30.95

SCHOOL UNIFORMS CREW SWEATSHIRT

Color: Classic Navy, Red

Girls: 393698 \$20.95

Women's: 393700 \$25.95