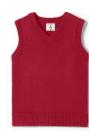

SCHOOL UNIFORMS DRIFTER V-NECK VEST

Color: Classic Navy, Red

Girls: 414762 \$26.95

Women's: 414763 \$31.95

SCHOOL UNIFORMS ZIP FRONT DRIFTER CARDIGAN

Color: Classic Navy, Red

Girls: 430999 \$39.95

Women's: 431001 \$49.95