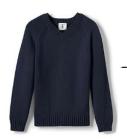

SCHOOL UNIFORMS DRIFTER BUTTON FRONT CARDIGAN

Color: Classic Navy, Red

Girls: 414756 \$34.95

Women's: 414757 \$44.95

SCHOOL UNIFORMS DRIFTER V-NECK PULLOVER

Color: Classic Navy

Girls: 414759 \$29.95

Women's: \$39.95