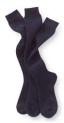

# SCHOOL UNIFORMS SOLID CABLE KNEE SOCKS (3-PACK)

Color: Classic Navy, Red , White, Ivory Girls: 093594 \$15.95