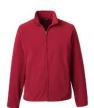

SCHOOL UNIFORMS FLEECE JACKET

Color: Classic Navy, Red

Girls: 430915 \$35.95

Women's: 430916 \$45.95

# SCHOOL UNIFORMS FLEECE JACKET

Color: Classic Navy, Red

Big Kids 430912 \$35.95

Men's 430913 \$45.95

SCHOOL UNIFORMS IRON KNEE ELASTIC WAIST BLEND CHINO PANTS

Color: Classic Navy, Khaki

Boys: 403843 \$30.95