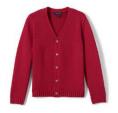

SCHOOL UNIFORMS SHORT SLEEVE RUFFLE COLLAR KNIT PETER PAN SHIRT

Color: White

Girls: 489154 \$20.95

SCHOOL UNIFORMS FINE GAUGE CARDIGAN SWEATER

Color: Classic Navy, Red, White

Girls: 092807 \$29.95

Women's: 092808 \$39.95