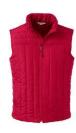

#### SCHOOL UNIFORMS INSULATED VEST

Color: Red, True Navy

Boys: 476267 \$34.95

Men's: 476269 \$44.95