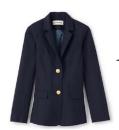

SCHOOL UNIFORM HOPSACK BLAZER

Color: Deep Navy

Girls: 473114 \$85.95

Women's: 473115 \$155.95

SCHOOL UNIFORMS LIGHTWEIGHT FLEECE HALF ZIP

Color: Classic Navy, Red

Girls: 430909 \$25.95

Women's: 430910 \$35.95