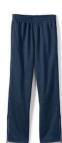

#### SCHOOL UNIFORMS SWEATPANTS

Color: Classic Navy

Girls: 393718 \$20.95

Women's: 393722 \$25.95