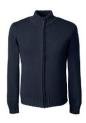

SCHOOL UNIFORMS
PERFORMANCE BUTTON
FRONT CARDIGAN

Color: Classic Navy

Girls: 458420 \$44.95

Women's: 458423 \$54.95

SCHOOL UNIFORMS
PERFORMANCE ZIP FRONT
CARDIGAN

Color: Classic Navy, Red

Girls: 458427 \$49.95