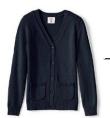

SCHOOL UNIFORMS SHORT SLEEVE RUFFLE COLLAR KNIT PETER PAN SHIRT

Color: White

Girls: 489154 \$20.95

SCHOOL UNIFORMS FINE GAUGE CARDIGAN SWEATER

Color: Classic Navy, Red, White

Girls: 092807 \$29.95

Women's: 092808 \$39.95