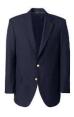

SCHOOL UNIFORMS HOPSACK BLAZER

Color: Deep Navy

Boys: 406157 \$85.95

οy3. 400101 φου.55

Men's: 315357 \$155.95

SCHOOL UNIFORMS TAILORED FITHOPSACK BLAZER

Color: Deep Navy
Boys: 473341 \$85.95
Men's: 473342 \$155.95