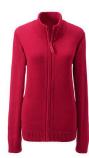

SCHOOL UNIFORMS DRIFTER V-NECK VEST

Color: Classic Navy, Red

Girls: 414762 \$26.95

Women's: 414763 \$31.95

SCHOOL UNIFORMS ZIP FRONT DRIFTER CARDIGAN

Color: Classic Navy, Red

Girls: 430999 \$39.95

Women's: 431001 \$49.95