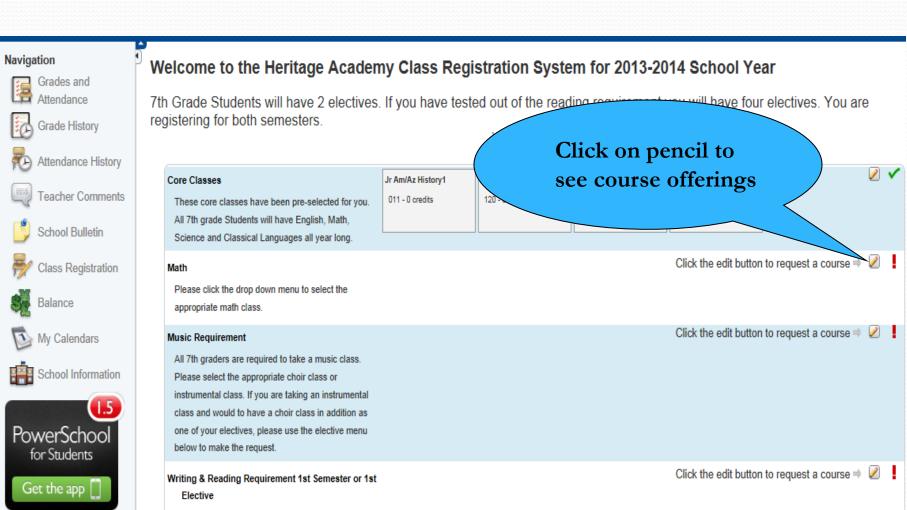

-- Choose 5. -- Choose -- Choose • -- Choose

Enter

### **PowerSchool**

| Parent Sign Ir | 1                          |         |
|----------------|----------------------------|---------|
| Username       |                            |         |
| Password       |                            |         |
|                | Having trouble signing in? |         |
|                |                            | Sign In |

#### Create an Account

Create a parent account that allows you to view all of with one account. You can also manage your account bearn more.

Sign in using login and password you created

Create Account

Copyright@ 2005 - 2013 Pearson Education, Inc., or its affiliate(s). All rights reserved.



# Select 'Class Registration'



### View all offerings in each subject area



# Make Appropriate Selections



### **Choose an Elective**



# **Submit Request**



# **Completed Schedules**

are due by

Monday, April 12th!!!