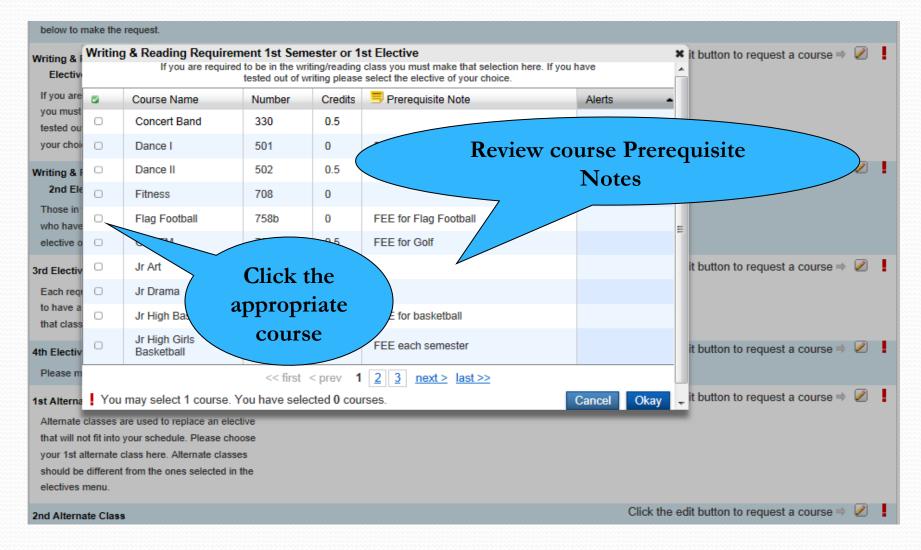

• -- Choose

Enter

### **PowerSchool**

| Parent Sign Ir | 1                          |         |
|----------------|----------------------------|---------|
| Username       |                            |         |
| Password       |                            |         |
|                | Having trouble signing in? |         |
|                |                            | Sign In |

#### Create an Account

Create a parent account that allows you to view all of with one account. You can also manage your account bearn more.

Sign in using login and password you created

Create Account

Copyright@ 2005 - 2013 Pearson Education, Inc., or its affiliate(s). All rights reserved.



# Select 'Class Registration'



### View all offerings in each subject area



# Make Appropriate Selections



### **Choose an Elective**



# **Submit Request**



# **Completed Schedules**

are due by

Monday, April 12th!!!