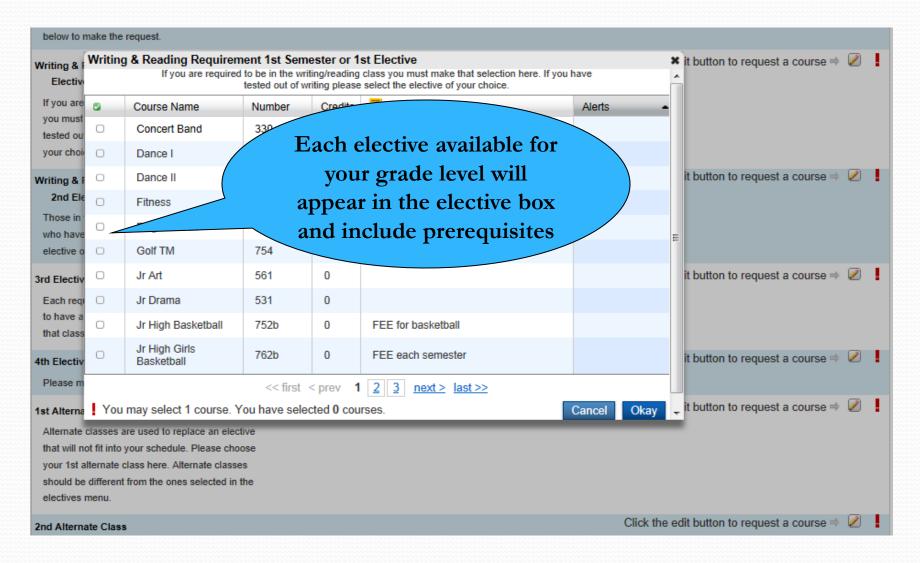

erSchool**

| Parent Sign Ir | 1                          |         |
|----------------|----------------------------|---------|
| Username       |                            |         |
| Password       |                            |         |
|                | Having trouble signing in? |         |
|                |                            | Sign In |

#### Create an Account

Create a parent account that allows you to view all of with one account. You can also manage your account bearn more.

Sign in using login and password you created

Create Account

Copyright@ 2005 - 2013 Pearson Education, Inc., or its affiliate(s). All rights reserved.



# Select 'Class Registration'



### View all offerings in each subject area



# Make Appropriate Selections



### **Choose an Elective**



# **Submit Request**



# **Completed Schedules**

are due by

Monday, April 12th!!!