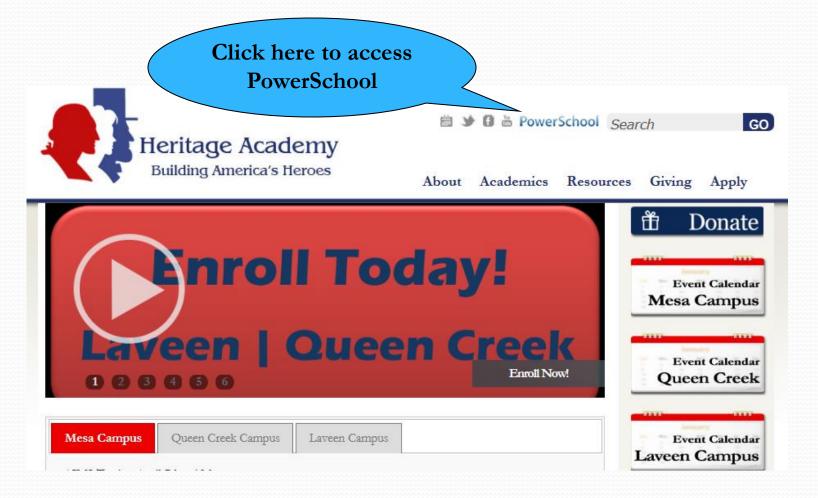

# On-Line Registration 2014 - 2015



### HERITAGE ACADEMY

"Building America's Heroes"

### PowerSchool Log In

www.heritageacademyaz.com



# Log In Screen

### PowerSchool

#### **EXISTING USERS:**

Sign in using login and password you previously created

| Parent Sign In |                  |
|----------------|------------------|
| Username       |                  |
| Password       |                  |
| Having tro     | uble signing in? |
|                | Sign In          |

#### Create an Account

Create a parent account that allows you to view all of your students with one account. You can also manage your account preferences. Learn more.

Create Account

#### **FIRST TIME USERS:**

Click here to create your personal account

n Education, Inc., or its affiliate(s). All rights reserved.

### **PowerSchool**

#### Complete all appropriate **Create Parent Account** fields, including password First Name Enter parent firs