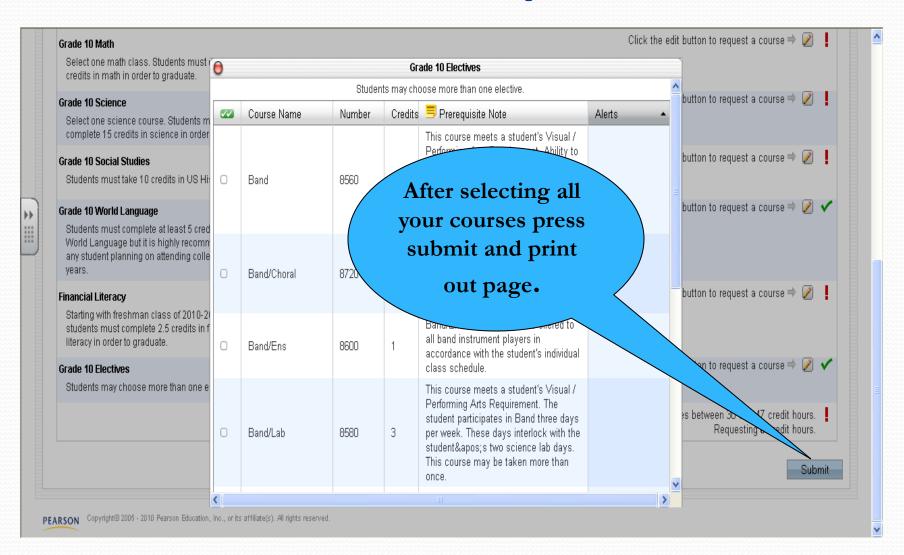

n Ir | 1                          |         |
|----------------|----------------------------|---------|
| Username       |                            |         |
| Password       |                            |         |
|                | Having trouble signing in? |         |
|                |                            | Sign In |

#### Create an Account

Create a parent account that allows you to view all of with one account. You can also manage your account bearn more.

Sign in using login and password you created

Create Account

Copyright@ 2005 - 2013 Pearson Education, Inc., or its affiliate(s). All rights reserved.



# Select 'Class Registration'



### View all offerings in each subject area



# Make Appropriate Selections



### **Choose an Elective**



# **Submit Request**



# **Completed Schedules**

are due by

Monday, April 12th!!!