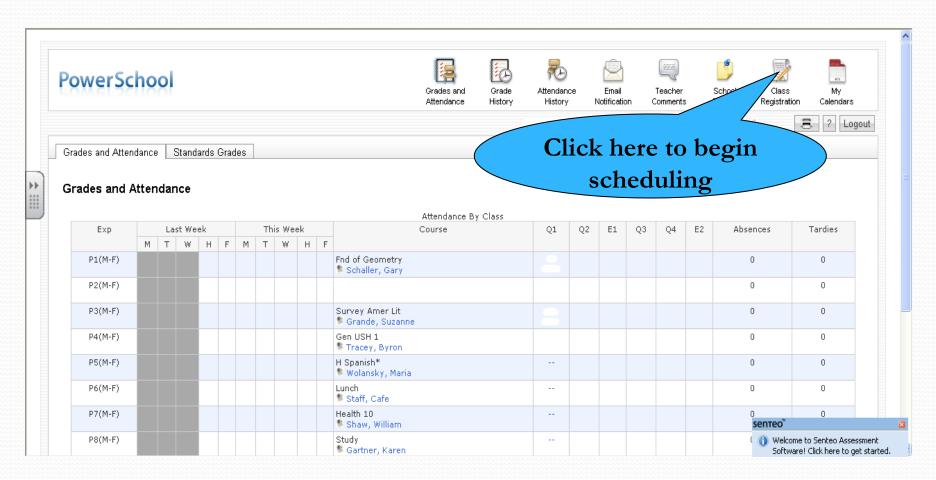

ur third child access id from letter Father ••• -- Choose 5. -- Choose -- Choose • -- Choose

Enter

### **PowerSchool**

| Parent Sign Ir | 1                          |         |
|----------------|----------------------------|---------|
| Username       |                            |         |
| Password       |                            |         |
|                | Having trouble signing in? |         |
|                |                            | Sign In |

#### Create an Account

Create a parent account that allows you to view all of with one account. You can also manage your account bearn more.

Sign in using login and password you created

Create Account

Copyright@ 2005 - 2013 Pearson Education, Inc., or its affiliate(s). All rights reserved.



# Select 'Class Registration'



### View all offerings in each subject area



# Make Appropriate Selections



### **Choose an Elective**



# **Submit Request**



# **Completed Schedules**

are due by

Monday, April 12th!!!