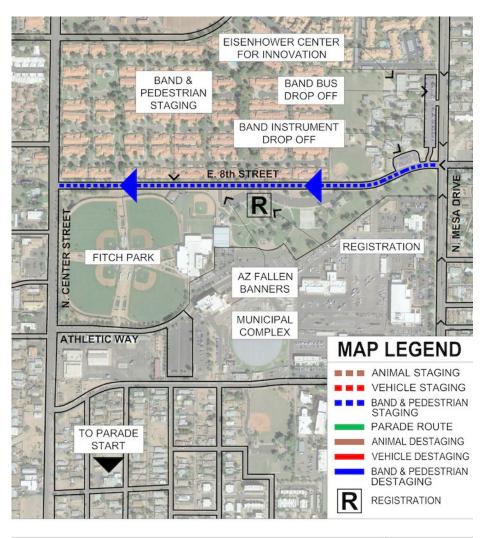

## BLUE STAGING AREA MAP East Valley Veterans Day

Parade - Mesa, AZ

Only vehicles appearing in the parade should enter onto Center Street. Please arrange to be dropped off in the blue staging area (see map above) **no later than 9:45 a.m**. There will be parade staff who will assist you in walking to the staging area to join the Heritage float. There is no parking for participants in red or blue staging, so please arrange for drop offs only.

East Valley Veterans Day Parade - Mesa, AZ

Only vehicles appearing in the parade should enter onto Center Street. Please arrange to be dropped off in the blue staging area (see map above) **no later than 9:45 a.m**. There will be parade staff who will assist you in walking to the staging area to join the Heritage float. There is no parking for participants in red or blue staging, so please arrange for drop offs only.