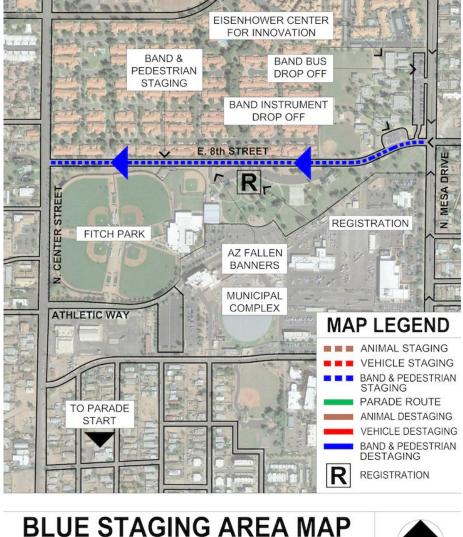

## BLUE STAGING AREA MAP East Valley Veterans Day

Parade - Mesa, AZ

Only vehicles appearing in the parade should enter onto Center Street. Please arrange to be dropped off in the blue staging area (see map above) **no later than 9:45 a.m**. There will be parade staff who will assist you in walking to the staging area to join the Heritage float. There is no parking for participants in red or blue staging, so please arrange for drop offs only.

East Valley Veterans Day Parade - Mesa, AZ

Only vehicles appearing in the parade should enter onto Center Street. Please arrange to be dropped off in the blue staging area (see map above) **no later than 9:45 a.m**. There will be parade staff who will assist you in walking to the staging area to join the Heritage float. There is no parking for participants in red or blue staging, so please arrange for drop offs only.